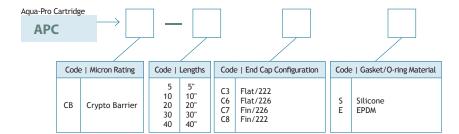

r) @ 180°F (82°C)

Reverse: 50 psid (3.4 bar) @ 75°F (24°C)

### **Maximum Operating Temperature**

180°F (82°C) Continuous Duty

#### **Packaging Economy**

Bulk packaging in case quantities to reduce material disposal:

5 inch 48 per carton 10 inch 24 per carton 20 inch 12 per carton 30 inch 12 per carton 40 inch 9 per carton

# Materials of Construction

#### **Filter Media**

Polypropylene

#### **End Caps**

Polypropylene

#### **Pleat Support Material**

Polypropylene

#### Cage/Core

Polypropylene

#### Seals

EPDM

Silicone

#### Sealing

Thermal Bond

### **Dimensions**

### Aqua-Pro Cartridge

#### **Outside Diameter**

2.7" (6.87cm)

#### **Inside Diameter**

1.0" (2.54cm)

#### Lengths

5" (12.7cm)

10" (25.4cm)

20" (50.8cm)

30" (76.2cm)

40" (102cm)

# Ordering Information



www.strainrite.com | 800-487-3136 Rev. 01.2017