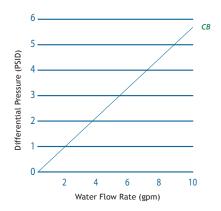

## **Performance Characteristics**

#### **Maximum Differential Pressure**

Forward: 75 psid (5.1 bar) @ 75°F (24°C)

40 psid (2.8 bar) @ 180°F (82°C)

Reverse: 50 psid (3.4 bar) @ 75°F (24°C)